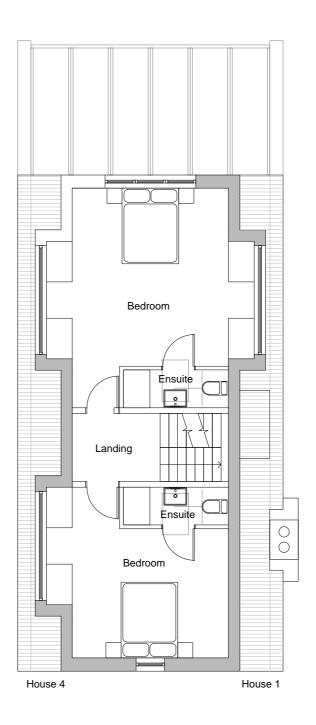

REVISION: B

DRAWN BY: CHKED BY: DS

PAGE NO: 385P03 PROJECT NO: 385-08-16 DRAWING: Proposed SF and Roof Plans

SCALE: 1:100 on A2

Haydon House

BUILDER INFORMATION: DO NOT BUILD FROM ANY DRAWINGS PACKAGES THAT DO NOT SAY, BUILDING CONTROL APPROVED OR IN CONSTRUCTION PACKAGES. IT IS THE RESPONSIBILITY OF THE BUILDER TO CONTACT THE ARCHITECT TO REQUEST/CONFIRM THE RIGHT DRAWING PACKAGE IS ON SITE. PLEASE BE ADVISED THAT ALL DRAWING PACKAGES WILL ALSO HAVE STRUCTURAL ENGINEERING WORKS ATTACHED. DO NOT BUILD WITHOUT ALL PAPERWORK