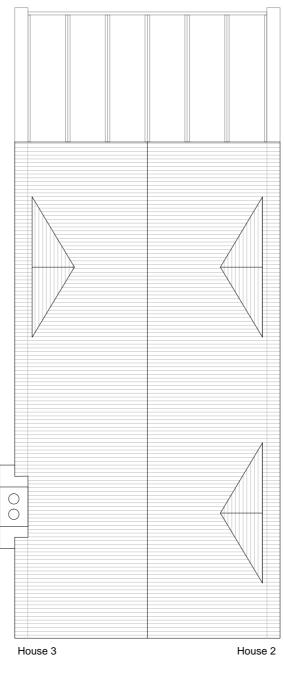

REVISION: B

DRAWN BY: CHKED BY: DS

PAGE NO: 385P03 PROJECT NO: 385-08-16 DRAWING: Proposed SF and Roof Plans

SCALE: 1:100 on A2

Haydon House

BUILDER INFORMATION: DO NOT BUILD FROM ANY DRAWINGS PACKAGES THAT DO NOT SAY, BUILDING CONTROL APPROVED OR IN CONSTRUCTION PACKAGES. IT IS THE RESPONSIBILITY OF THE BUILDER TO CONTACT THE ARCHITECT TO REQUEST/CONFIRM THE RIGHT DRAWING PACKAGE IS ON SITE. PLEASE BE ADVISED THAT ALL DRAWING PACKAGES WILL ALSO HAVE STRUCTURAL ENGINEERING WORKS ATTACHED. DO NOT BUILD WITHOUT ALL PAPERWORK