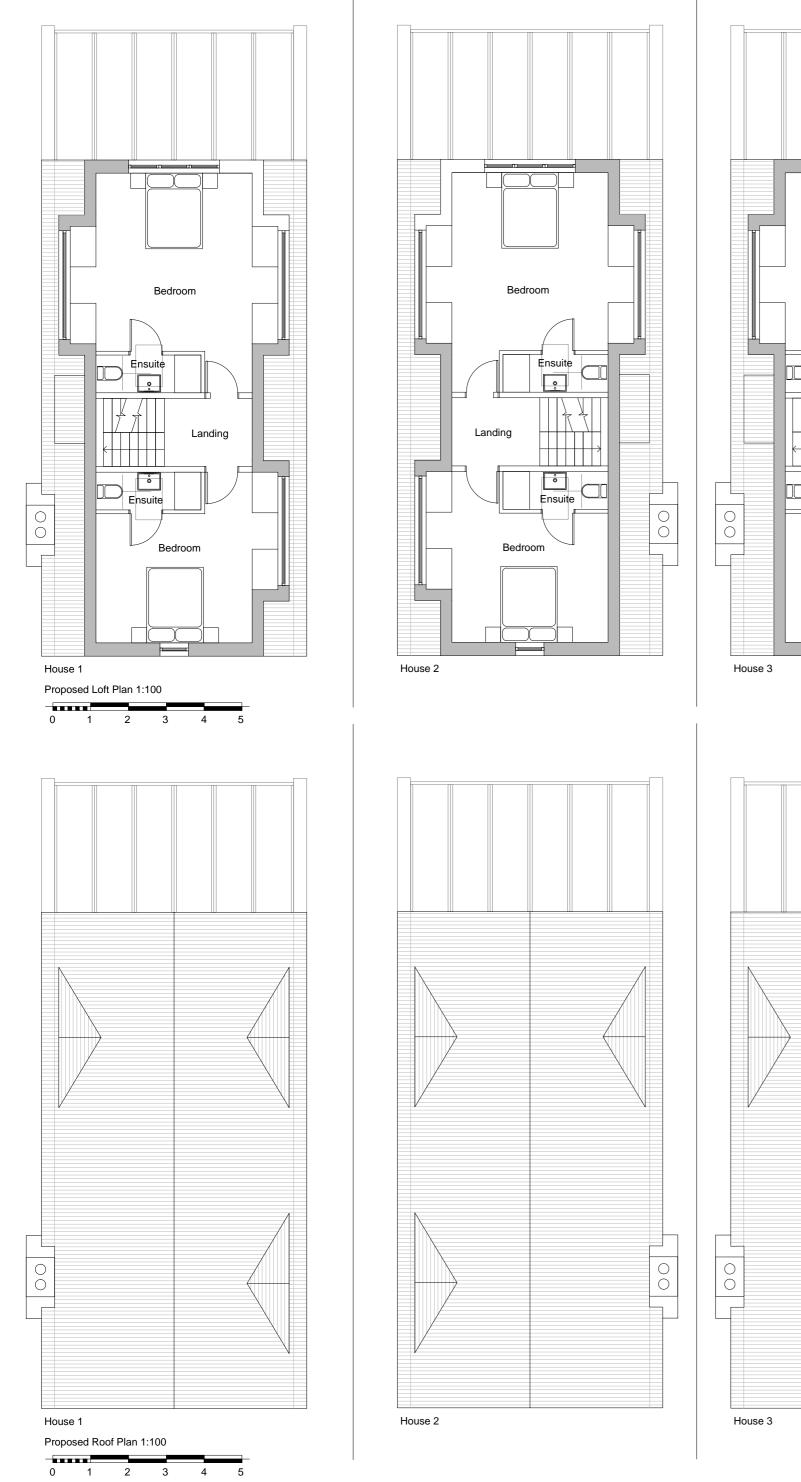

REVISION: B

DRAWN BY: CHKED BY: DS

PAGE NO: 385P03 PROJECT NO: 385-08-16 DRAWING: Proposed SF and Roof Plans

SCALE: 1:100 on A2

Haydon House

BUILDER INFORMATION: DO NOT BUILD FROM ANY DRAWINGS PACKAGES THAT DO NOT SAY, BUILDING CONTROL APPROVED OR IN CONSTRUCTION PACKAGES. IT IS THE RESPONSIBILITY OF THE BUILDER TO CONTACT THE ARCHITECT TO REQUEST/CONFIRM THE RIGHT DRAWING PACKAGE IS ON SITE. PLEASE BE ADVISED THAT ALL DRAWING PACKAGES WILL ALSO HAVE STRUCTURAL ENGINEERING WORKS ATTACHED. DO NOT BUILD WITHOUT ALL PAPERWORK