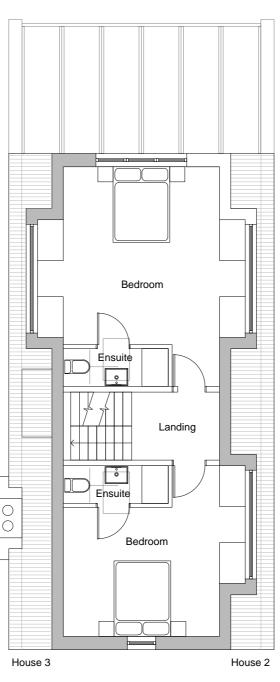

REVISION: B

DRAWN BY: CHKED BY: DS

PAGE NO: 385P03 PROJECT NO: 385-08-16 DRAWING: Proposed SF and Roof Plans

SCALE: 1:100 on A2

Haydon House

BUILDER INFORMATION: DO NOT BUILD FROM ANY DRAWINGS PACKAGES THAT DO NOT SAY, BUILDING CONTROL APPROVED OR IN CONSTRUCTION PACKAGES. IT IS THE RESPONSIBILITY OF THE BUILDER TO CONTACT THE ARCHITECT TO REQUEST/CONFIRM THE RIGHT DRAWING PACKAGE IS ON SITE. PLEASE BE ADVISED THAT ALL DRAWING PACKAGES WILL ALSO HAVE STRUCTURAL ENGINEERING WORKS ATTACHED. DO NOT BUILD WITHOUT ALL PAPERWORK